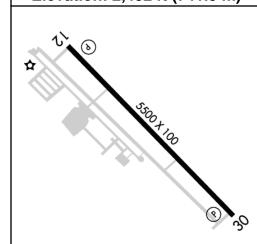

## Caldwell Industrial Caldwell, ID

3 mi SE of city N43 38.5117' W116 38.1467' Mag Var: 16E

Navaids:

**Traffic Patterns:** 

Light Aircraft: 3400 MSL; Heavy Aircraft: 3900 MSL

Runways:

**12/30:** 5500X100; asphalt, no surface treatment, in good condition; Road, 250 ft Left of center, 9 ft high, 400 ft from end, 22:1 clearance slope;

Right Traffic: 30

Elevation: 2,432 ft (741.3 m)